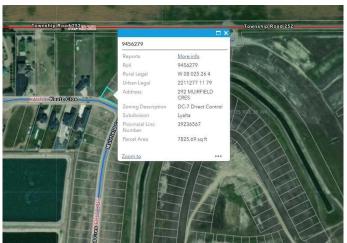

# \$219,900 - 292 Muirfield Crescent, Lyalta

MLS® #A2191727

MLS® # A2191727 Price \$219,900

Bathrooms 0.00
Acres 0.18
Type Land

Sub-Type Residential Land

Status Active

### **Community Information**

Address 292 Muirfield Crescent

Subdivision Lakes of Muirfield

City Lyalta

County Wheatland County

Province Alberta
Postal Code T0J 1Y1

#### **Additional Information**

Date Listed February 1st, 2025

Days on Market 81

Zoning R-1

HOA Fees 85

HOA Fees Freq. MON