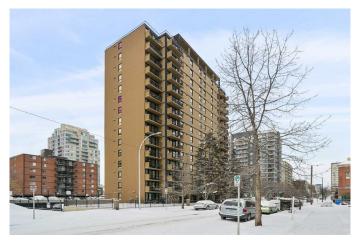

# \$245,000 - 102, 733 14 Avenue Sw, Calgary

MLS® #A2191475

## \$245,000

1 Bedroom, 1.00 Bathroom, 622 sqft Residential on 0.00 Acres

Beltline, Calgary, Alberta

Welcome to Centro 733, where urban living meets modern comfort. This bright and inviting 1-bedroom, 1-bathroom suite is ideally positioned on the south side of the building, offering abundant natural light throughout the day. Although situated on the first floor, the unit is elevated above grade, providing both privacy and security. Step inside to discover newer laminate flooring that flows seamlessly through the spacious living area, perfect for relaxing or setting up your home office. The open-concept layout includes a dedicated dining area complete with a wall of built-in cabinets and a sleek granite buffet counter for additional storage and style. The modern kitchen features granite countertops, stainless steel appliances, and ample cabinetry to inspire your inner chef. Enjoy fresh air and morning coffee on your private balcony, accessed via large patio doors from the living room. The primary bedroom offers generous closet space, while the main bathroom boasts a luxurious soaker tub with granite accents. Convenience is key with in-suite laundry (washer included) and an additional storage locker. The unit also comes with an assigned parking stall, providing secure and convenient parking. The condo fees include unit electricity, adding value and simplicity to your monthly expenses. The building welcomes you with a cozy and inviting lobby that features comfortable seating for your guests. For cycling enthusiasts, there is convenient bike storage located on the main floor. Stay active