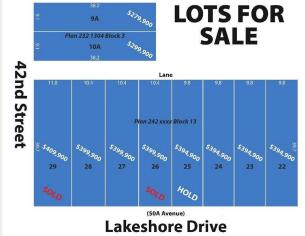

# \$394,900 - 4215 Lakeshore Drive, Sylvan Lake

MLS® #A2191474

#### \$394,900

0 Bedroom, 0.00 Bathroom, Land on 0.10 Acres

Cottage Area, Sylvan Lake, Alberta

WOW...don't miss this opportunity to build your dream home/cottage on the lake on this 32 x 130 ft. lot. Cottage district lots have become increasing rare, now is the time to build! This unbeatable location is on Lakeshore drive just across from the park and steps to the lake. You'll love watching the all action and enjoying the sunsets from your deck. With close proximity to restaurants, shopping, the marina, boardwalk-you'll be able to truly enjoy the Sylvan Lake lifestyle. Sylvan has become a 4 seasons destination with countless activities going on all year long. Lots have been graded and serviced and are ready to build on. The rear laneway will be paved. No restrictions on time to build so you can hold it until YOU are ready.

#### **Essential Information**

| MLS® #    | A2191474         |
|-----------|------------------|
| Price     | \$394,900        |
| Bathrooms | 0.00             |
| Acres     | 0.10             |
| Туре      | Land             |
| Sub-Type  | Residential Land |
| Status    | Active           |