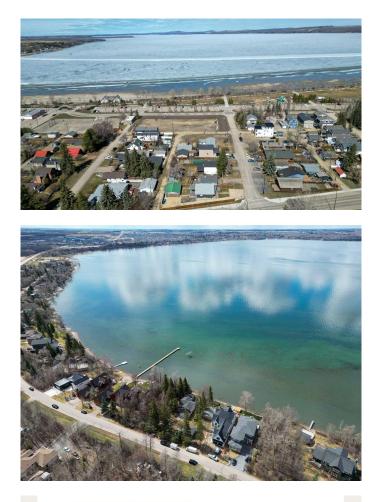

#### \$394,900

0 Bedroom, 0.00 Bathroom, Land on 0.10 Acres

Cottage Area, Sylvan Lake, Alberta

WOW...don't miss this opportunity to build your dream home/cottage on the lake on this 32 x 130 ft. lot. Cottage district lots have become increasing rare, now is the time to build! This unbeatable location is on Lakeshore drive just across from the park and steps to the lake. You'll love watching the all action and enjoying the sunsets from your deck. With close proximity to restaurants, shopping, the marina, boardwalk-you'll be able to truly enjoy the Sylvan Lake lifestyle. Sylvan has become a 4 seasons destination with countless activities going on all year long. Lots have been graded and serviced and are ready to build on. The rear laneway will be paved. No restrictions on time to build so you can hold it until YOU are ready.

## **Community Information**

| Address     | 4215 Lakeshore Drive |
|-------------|----------------------|
| Subdivision | Cottage Area         |

| City                   | Sylvan Lake                                                                                    |
|------------------------|------------------------------------------------------------------------------------------------|
| City                   | Sylvali Lake                                                                                   |
| County                 | Red Deer County                                                                                |
| Province               | Alberta                                                                                        |
| Postal Code            | T4S 1C1                                                                                        |
| Amenities              |                                                                                                |
| Is Waterfront          | Yes                                                                                            |
| Exterior               |                                                                                                |
| Lot Description        | Back Yard, Cleared, Front Yard, Lake, Level, Near Shopping Center, Rectangular Lot, Waterfront |
| Additional Information |                                                                                                |