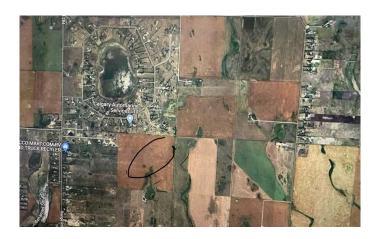

# \$360,000 - Range Rd 283, Rural Rocky View County

MLS® #A2191012

### \$360,000

0 Bedroom, 0.00 Bathroom, Land on 8.00 Acres

NONE, Rural Rocky View County, Alberta

Purchaser has right to buy 8/160 intrest in this parcel, land is presently used as agriculture land

## **Essential Information**

MLS® # A2191012 Price \$360,000

Bathrooms 0.00 Acres 8.00 Type Land

Sub-Type Residential Land

Status Active

Address Range Rd 283

Subdivision NONE

City Rural Rocky View County