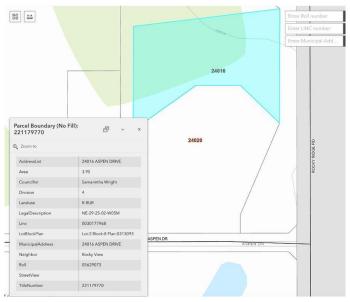

# \$750,000 - 24016 Aspen Drive, Rural Rocky View County

MLS® #A2190979

## \$750,000

0 Bedroom, 0.00 Bathroom, Land on 3.95 Acres

NONE, Rural Rocky View County, Alberta

LOT 2 is the lot that is being offered for sale. Take advantage of one the very few 4 acre lots available in Bearspaw, just steps from the City Limits. This private lot is FULLY SERVICED, treed and is BEAUTIFUL. Easy access to everything. Shopping, YMCA, everything you'd need. No architectural controls in place. Build what you want, when you want. Don't wait too long, this opportunity will not last. The main road in will be paved once the construction has been completed on the homes.Call with any question!

## **Community Information**

Address 24016 Aspen Drive

Subdivision NONE

City Rural Rocky View County

County Rocky View County

Province Alberta
Postal Code T3R 1A5