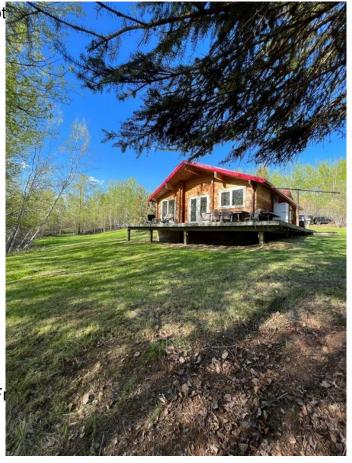

## \$329,000

2 Bedroom, 1.00 Bathroom, 889 sqft Residential on 0.80 Acres

Poplar Point, Lac La Biche County, Alberta

2 bedroom Cedar log home located at Poplar Point in Lac La Biche County. This year round cabin enjoys access to the shores of Lac La Biche Lake and all on a 3/4 acre lakefront home. The smell of cedar fills your senses as you walk in the cozy cottage. Features include a wood burning stove, vaulted ceilings, open concept, 2 bdrms and wrap around deck. Water and sewer consists of 1000 gal fresh water tank and 2000 +/- gallon sewer holding tank. Lac La Biche Lake is a large fresh water lake and recently opened for Walleye fishing and is a popular lake for recreational boating, canoeing, kayaking or powersports. An additional adjacent vacant lot for sale and is availbale to be purchased as a package deal for more room and for added privacy.

#### **Exterior**

Exterior Features Fire Pit

Lot Description Landscaped, Gentle Sloping,

Roof Metal
Construction Log
Foundation Other