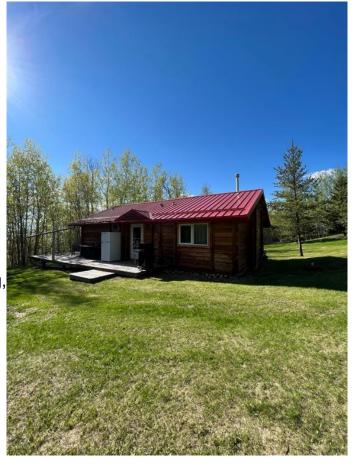

## \$329,000

2 Bedroom, 1.00 Bathroom, 889 sqft Residential on 0.80 Acres

Poplar Point, Lac La Biche County, Alberta

2 bedroom Cedar log home located at Poplar Point in Lac La Biche County. This year round cabin enjoys access to the shores of Lac La Biche Lake and all on a 3/4 acre lakefront home. The smell of cedar fills your senses as you walk in the cozy cottage. Features include a wood burning stove, vaulted ceilings, open concept, 2 bdrms and wrap around deck. Water and sewer consists of 1000 gal fresh water tank and 2000 +/- gallon sewer holding tank. Lac La Biche Lake is a large fresh water lake and recently opened for Walleye fishing and is a popular lake for recreational boating, canoeing, kayaking or powersports. An additional adjacent vacant lot for sale and is availbale to be purchased as a package deal for more room and for added privacy.

#### **Exterior**

Exterior Features Fire Pit

Lot Description Landscaped, Gentle Sloping,

Roof Metal
Construction Log
Foundation Other