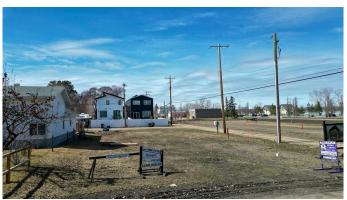

## \$399,900

0 Bedroom, 0.00 Bathroom, Land on 0.10 Acres

Cottage Area, Sylvan Lake, Alberta

WOW...don't miss this opportunity to build your dream home/cottage on the lake on this 34 x 130 ft. lot. Cottage district lots have become increasing rare, now is the time to build! This unbeatable location is on Lakeshore drive just across from the park and steps to the lake. You'll love watching the all action and enjoying the sunsets from your deck. With close proximity to restaurants, shopping, the marina, boardwalk-you'll be able to truly enjoy the Sylvan Lake lifestyle. Sylvan has become a 4 seasons destination with countless activities going on all year long. Lots have been graded and serviced and are ready to build on. The rear laneway will be paved. No restrictions on time to build so you can hold it until YOU are ready.

# **Community Information**

Address 4211 Lakeshore Drive

Subdivision Cottage Area

City Sylvan Lake

County Red Deer County

Province Alberta
Postal Code T4S 1C1