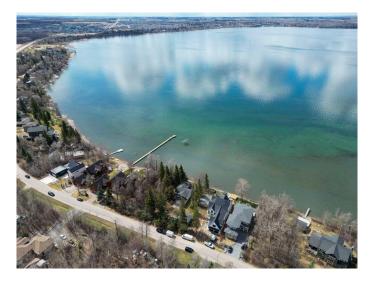

## \$399,900

0 Bedroom, 0.00 Bathroom, Land on 0.10 Acres

Cottage Area, Sylvan Lake, Alberta

WOW...don't miss this opportunity to build your dream home/cottage on the lake on this 34 x 130 ft. lot. Cottage district lots have become increasing rare, now is the time to build! This unbeatable location is on Lakeshore drive just across from the park and steps to the lake. You'll love watching the all action and enjoying the sunsets from your deck. With close proximity to restaurants, shopping, the marina, boardwalk-you'll be able to truly enjoy the Sylvan Lake lifestyle. Sylvan has become a 4 seasons destination with countless activities going on all year long. Lots have been graded and serviced and are ready to build on. The rear laneway will be paved. No restrictions on time to build so you can hold it until YOU are ready.

#### **Amenities**

Is Waterfront Yes