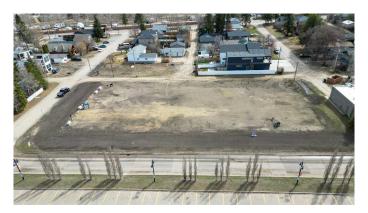

## \$399,900

0 Bedroom, 0.00 Bathroom, Land on 0.10 Acres

Cottage Area, Sylvan Lake, Alberta

WOW...don't miss this opportunity to build your dream home/cottage on the lake on this 34 x 130 ft. lot. Cottage district lots have become increasing rare, now is the time to build! This unbeatable location is on Lakeshore drive just across from the park and steps to the lake. You'll love watching the all action and enjoying the sunsets from your deck. With close proximity to restaurants, shopping, the marina, boardwalk-you'll be able to truly enjoy the Sylvan Lake lifestyle. Sylvan has become a 4 seasons destination with countless activities going on all year long. Lots have been graded and serviced and are ready to build on. The rear laneway will be paved. No restrictions on time to build so you can hold it until YOU are ready.

#### **Exterior**

Lot Description Back Yard, Front Yard, Rectangular Lot, Cleared, Lake, Level, Near

Shopping Center, Waterfront