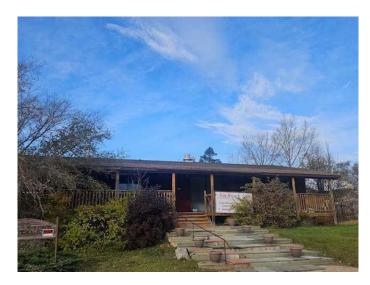

#### \$309,000

0 Bedroom, 0.00 Bathroom, Commercial on 0.00 Acres

NONE, Consort, Alberta

Here's your chance to own a versatile commercial property in the welcoming town of Consort, Alberta. Spanning over 3,000 sq ft of space on a 14,000 sq ft lot, this property was previously run as an inn and is still fully equipped to continue operating as one, with the possibility of residing downstairs and operating the inn on the main floor. With 10 bedrooms, 8 bathrooms, and approximately 16 beds, 6 flat-screen TVs, end tables, and more, everything is in place to welcome guests immediately. Connected to town sewer and water, plus featuring two furnaces and two air conditioners, the setup is already established for comfort and convenience.

#### **Essential Information**

MLS® # A2190776 Price \$309,000

Bathrooms 0.00 Acres 0.00

Year Built 1967

Type Commercial Sub-Type Mixed Use

Status Active