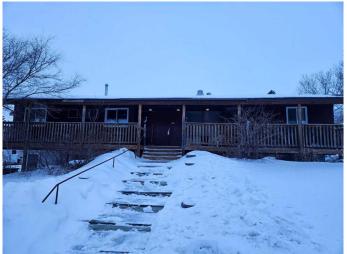

#### \$309,000

0 Bedroom, 0.00 Bathroom, Commercial on 0.00 Acres

NONE, Consort, Alberta

Here's your chance to own a versatile commercial property in the welcoming town of Consort, Alberta. Spanning over 3,000 sq ft of space on a 14,000 sq ft lot, this property was previously run as an inn and is still fully equipped to continue operating as one, with the possibility of residing downstairs and operating the inn on the main floor. With 10 bedrooms, 8 bathrooms, and approximately 16 beds, 6 flat-screen TVs, end tables, and more, everything is in place to welcome guests immediately. Connected to town sewer and water, plus featuring two furnaces and two air conditioners, the setup is already established for comfort and convenience.

#### **Essential Information**

MLS® # A2190776 Price \$309,000

Bathrooms 0.00 Acres 0.00

Year Built 1967

Type Commercial Sub-Type Mixed Use

Status Active