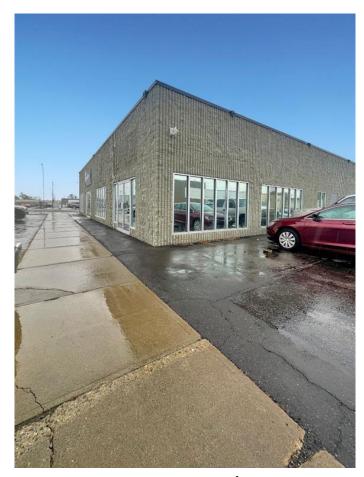

#### \$750

0 Bedroom, 0.00 Bathroom, Commercial on 0.38 Acres

Downtown, Lethbridge, Alberta

This dynamic business hub downtown offers office space with free parking awaits professionals seeking prestige! Featuring four private offices and more, the common area facilitates for meetings and discussions. You'll also enjoy a gym on-site for well-being. Located centrally, you'll have easy access to business hubs, dining, and public transport. This space is conveniently adjacent to one of Lethbridge's finest insurance companies, Kirkham Insurance. which adds prestige and networking opportunities. Suitable for various professionals, this office space blends functionality, prestige, and prime location. Elevate your business in the heart of the city. Don't miss out on this prime opportunity and call your favourite REALTOR® today!