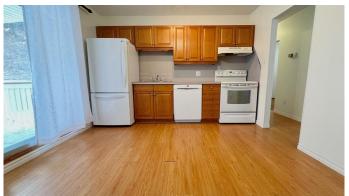

# \$195,000

3 Bedroom, 1.00 Bathroom, 984 sqft Residential on 0.14 Acres

Hanna, Hanna, Alberta

This 3 bedroom bungalow features eat in kitchen, renovated main bath, covered deck for morning coffees or evening BBQ's, unfinished basement lets you create your own space. Fenced yard for your fur babies and children, great garage with plenty of space for the handyman. Lots of parking and room for your RV.

# Interior

Interior Features No Smoking Home, Sump Pump(s)

Appliances Dishwasher, Electric Stove, Refrigerator, Washer/Dryer

Heating Forced Air

Cooling None
Has Basement Yes

Basement Full, Unfinished