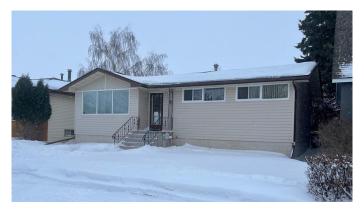

# \$195,000 - 213 4th Avenue E, Hanna

MLS® #A2190338

# \$195,000

3 Bedroom, 1.00 Bathroom, 984 sqft Residential on 0.14 Acres

Hanna, Hanna, Alberta

This 3 bedroom bungalow features eat in kitchen, renovated main bath, covered deck for morning coffees or evening BBQ's, unfinished basement lets you create your own space. Fenced yard for your fur babies and children, great garage with plenty of space for the handyman. Lots of parking and room for your RV.

Built in 1959

## **Essential Information**

MLS® # A2190338 Price \$195,000

Bedrooms 3
Bathrooms 1.00
Full Baths 1

Square Footage 984 Acres 0.14

Year Built 1959

Type Residential Sub-Type Detached

Style Bungalow

Status Active