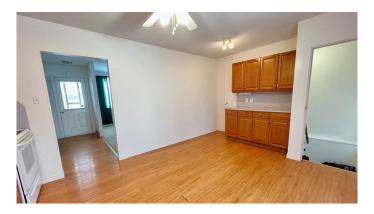

# \$195,000

3 Bedroom, 1.00 Bathroom, 984 sqft Residential on 0.14 Acres

Hanna, Hanna, Alberta

This 3 bedroom bungalow features eat in kitchen, renovated main bath, covered deck for morning coffees or evening BBQ's, unfinished basement lets you create your own space. Fenced yard for your fur babies and children, great garage with plenty of space for the handyman. Lots of parking and room for your RV.

# Interior

Interior Features No Smoking Home, Sump Pump(s)

Appliances Dishwasher, Electric Stove, Refrigerator, Washer/Dryer

Heating Forced Air

Cooling None
Has Basement Yes

Basement Full, Unfinished