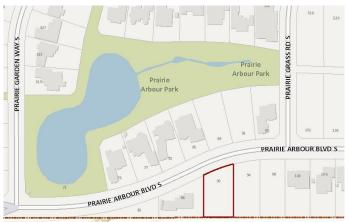

### \$269,000

0 Bedroom, 0.00 Bathroom, Land on 0.33 Acres

Arbour Ridge, Lethbridge, Alberta

Welcome to Prairie Arbour Estates! This community is the premier destination for estate living in south Lethbridge and serves as the benchmark for upscale developments in southern Alberta. Prairie Arbour Estates boasts unrivaled views of Sixmile Coulee and easy access to walking trails and the spectacular Prairie Arbour Park. This 0.33 acre lot backs south onto undeveloped land, has all day sun in the backyard, and quick access across the street to the community park and playground. Comparative market value for a lot of this size and location makes this property a tremendously valuable investment.

#### **Exterior**

Lot Description Near Shopping Center, No Neighbours Behind, Street Lighting