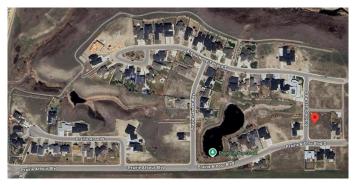

#### \$329,000

0 Bedroom, 0.00 Bathroom, Land on 0.41 Acres

Arbour Ridge, Lethbridge, Alberta

Welcome to Prairie Arbour Estates! This community is the premier destination for estate living in south Lethbridge and serves as the benchmark for upscale developments in southern Alberta. Prairie Arbour Estates boasts unrivaled views of Sixmile Coulee and easy access to walking trails and the spectacular Prairie Arbour Park. This 0.41 acre lot sits on a quiet corner with a rear pathway and quick access across the street to the community park and playground. Comparative market value for a lot of this size and location makes this property a tremendously valuable investment.

# **Community Information**

| Address     | 101 Prairie Arbour Boulevard S |
|-------------|--------------------------------|
| Subdivision | Arbour Ridge                   |
| City        | Lethbridge                     |
| County      | Lethbridge                     |
| Province    | Alberta                        |
|             |                                |