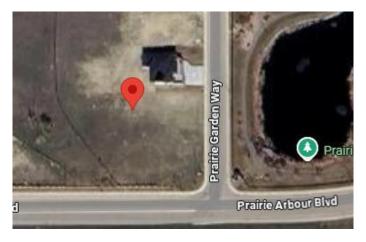

### \$349,000

0 Bedroom, 0.00 Bathroom, Land on 0.37 Acres

Arbour Ridge, Lethbridge, Alberta

Welcome to Prairie Arbour Estates! This community is the premier destination for estate living in south Lethbridge and serves as the benchmark for upscale developments in southern Alberta. Prairie Arbour Estates boasts unrivaled views of Sixmile Coulee and easy access to walking trails and the spectacular Prairie Arbour Park. This 0.37 acre lot sits across from the beautiful park and pond area and has early morning sunrise views from the front and sunset views at the rear. Pond view lots are in limited quantity and lots of this depth and size are even more limited. Comparative market value for a lot of this size and location makes this property a tremendously valuable investment.

## **Community Information**

Address 306 Prairie Garden Way S

Subdivision Arbour Ridge City Lethbridge

County Lethbridge
Province Alberta
Postal Code T1K 5W3