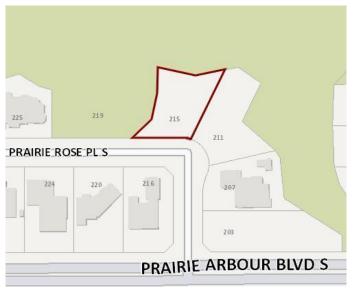

#### \$319,000

0 Bedroom, 0.00 Bathroom, Land on 0.29 Acres

Arbour Ridge, Lethbridge, Alberta

Welcome to Prairie Arbour Estates! This community is the premier destination for estate living in south Lethbridge and serves as the benchmark for upscale developments in southern Alberta. Prairie Arbour Estates boasts unrivaled views of Sixmile Coulee and easy access to walking trails and the spectacular Prairie Arbour Park. This 0.29 acre lot sits in a quiet street with no through traffic and has rear and side boundaries against a beautiful environmental reserve. This particular location is very unique and lots at this price point are limited in quantity in this community. Comparative market value for a lot of this size and location makes this property a tremendously valuable investment.

### **Community Information**

| Address     | 215 Prairie Rose Place S |
|-------------|--------------------------|
| Subdivision | Arbour Ridge             |
| City        | Lethbridge               |