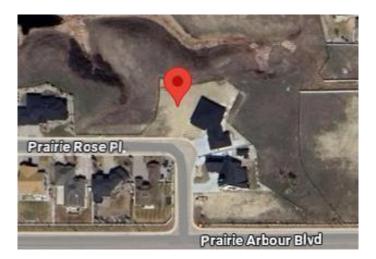

#### \$319,000

0 Bedroom, 0.00 Bathroom, Land on 0.29 Acres

Arbour Ridge, Lethbridge, Alberta

Welcome to Prairie Arbour Estates! This community is the premier destination for estate living in south Lethbridge and serves as the benchmark for upscale developments in southern Alberta. Prairie Arbour Estates boasts unrivaled views of Sixmile Coulee and easy access to walking trails and the spectacular Prairie Arbour Park. This 0.29 acre lot sits in a quiet street with no through traffic and has rear and side boundaries against a beautiful environmental reserve. This particular location is very unique and lots at this price point are limited in quantity in this community. Comparative market value for a lot of this size and location makes this property a tremendously valuable investment.

### **Community Information**

| Address     | 215 Prairie Rose Place S |
|-------------|--------------------------|
| Subdivision | Arbour Ridge             |
| City        | Lethbridge               |