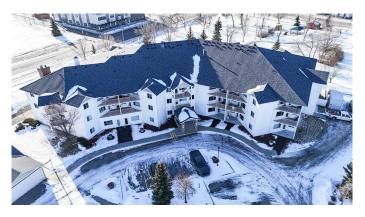

## \$160,000

1 Bedroom, 1.00 Bathroom, 702 sqft Residential on 0.02 Acres

Downtown\_Strathmore, Strathmore, Alberta

55+ Adult living complex in Downtown Strathmore. This 1 bedroom unit is located on second floor right by the elevator. Stainless steel appliances, durable cork flooring. Sit on your east facing deck for morning coffee and enjoy the unobstructed view of the wetlands Parking stall assigned. Condo fees include all utilities except for electricity, phone & internet. The amenities in this complex include, games room, library, community kitchen, hair salon, craft/wood working room, guest suite, guest and RV parking. Many group activities and potlucks.