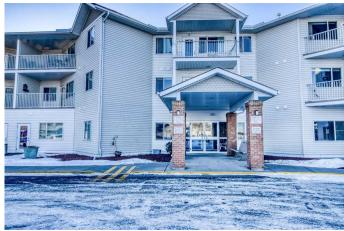

## \$160,000

1 Bedroom, 1.00 Bathroom, 702 sqft Residential on 0.02 Acres

Downtown\_Strathmore, Strathmore, Alberta

55+ Adult living complex in Downtown Strathmore. This 1 bedroom unit is located on second floor right by the elevator. Stainless steel appliances, durable cork flooring. Sit on your east facing deck for morning coffee and enjoy the unobstructed view of the wetlands Parking stall assigned. Condo fees include all utilities except for electricity, phone & internet. The amenities in this complex include, games room, library, community kitchen, hair salon, craft/wood working room, guest suite, guest and RV parking. Many group activities and potlucks.