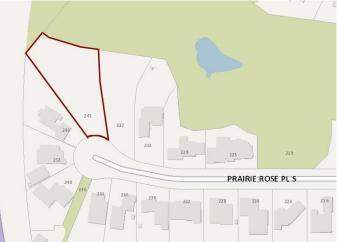

#### \$399,000

0 Bedroom, 0.00 Bathroom, Land on 0.74 Acres

Arbour Ridge, Lethbridge, Alberta

Welcome to Prairie Arbour Estates! This community is the premier destination for estate living in south Lethbridge and serves as the benchmark for upscale developments in southern Alberta. Prairie Arbour Estates boasts unrivaled views of Sixmile Coulee and easy access to walking trails and the spectacular Prairie Arbour Park. This 0.74 acre lot sits in a quiet cul-de-sac and backs onto the coulee edge, fenced with gate access to the walking paths. Coulee view lots are in limited quantity and lots of this size are even more limited. Comparative market value for a lot of this size and location makes this property a tremendously valuable investment.

#### **Community Information**

| Address     | 241 Prairie Rose Place S |
|-------------|--------------------------|
| Subdivision | Arbour Ridge             |
| City        | Lethbridge               |
| County      | Lethbridge               |

#### Exterior

Lot Description No Neighbours Behind, Pie Shaped Lot, Views