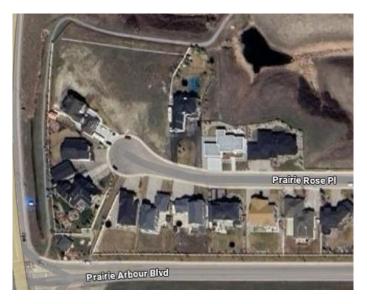

#### \$399,000

0 Bedroom, 0.00 Bathroom, Land on 0.74 Acres

Arbour Ridge, Lethbridge, Alberta

Welcome to Prairie Arbour Estates! This community is the premier destination for estate living in south Lethbridge and serves as the benchmark for upscale developments in southern Alberta. Prairie Arbour Estates boasts unrivaled views of Sixmile Coulee and easy access to walking trails and the spectacular Prairie Arbour Park. This 0.74 acre lot sits in a quiet cul-de-sac and backs onto the coulee edge, fenced with gate access to the walking paths. Coulee view lots are in limited quantity and lots of this size are even more limited. Comparative market value for a lot of this size and location makes this property a tremendously valuable investment.

#### **Community Information**

| Address     | 241 Prairie Rose Place S |
|-------------|--------------------------|
| Subdivision | Arbour Ridge             |
| City        | Lethbridge               |
| County      | Lethbridge               |