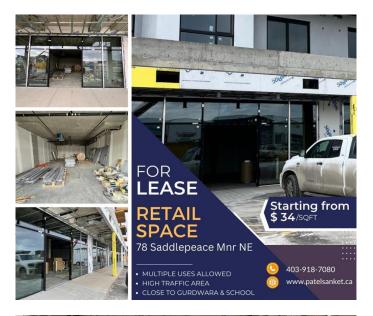

#### \$34

0 Bedroom, 0.00 Bathroom, Commercial on 0.00 Acres

Saddle Ridge, Calgary, Alberta

Looking to start your dream business? This is your chance! This 871.25 sq. ft. retail space in Saddlepeace Manor is the perfect spot to kick off your venture. Situated in a high-traffic area with prime visibility, it's just steps away from a gurdwara and a school, ensuring a steady flow of potential customers. Whether you're opening a boutique, café, or service-based business, this vibrant community offers endless possibilities. Don't waitâ€"secure this ideal location and bring your business vision to life! Contact us today to get started. Please note the following businesses are not permitted due to current exclusivities and the Gurdwara Sahib situated across the street:

### **Essential Information**

MLS® # A2190060

Price \$34 Bathrooms 0.00

Acres 0.00

Year Built 2024

Type Commercial

Sub-Type Retail Status Active

## **Community Information**

Address 151, 78 Saddlepeace Manor Ne

Subdivision Saddle Ridge

City Calgary
County Calgary
Province Alberta
Postal Code T3J 2H9