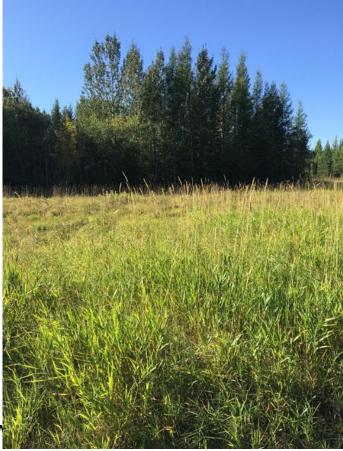

## \$194,900

0 Bedroom, 0.00 Bathroom, Land on 2.74 Acres

The Ranch, Rural Grande Prairie No. 1, County of, Alberta

Are you looking for the perfect land to build your dream home? This acreage in The Ranch is just right! 2.74 acres with a nice mix of mature trees and open area thatâ€<sup>™</sup>s ready for your new build. This subdivision is located just 5km south of the City, has utilities to the property line, including City water, and is close to Wapiti Nordic Ski Trails, Nite Hawk Ski Hill and a short drive from the Dunes Golf and Country Club. Thereâ€<sup>™</sup>s pavement to the subdivision and youâ€<sup>™</sup>II love the beautiful drive home! GST is applicable.

### Exterior

Lot Description Level, Many Trees, Meadow