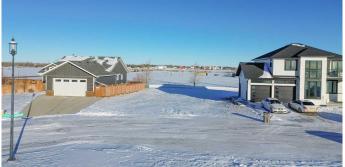

#### \$98,500

0 Bedroom, 0.00 Bathroom, Land on 0.17 Acres

Meadowlands, Stettler, Alberta

This is an awesome 19m x 37m lot which backs onto West Stettler Sports Park. This is the newest subdivision in the Town of Stettler and is growing into a beautiful community. The new builds in this area are some of the most attractive homes in town and make for a clean and aesthetically pleasing street. With direct access to the sports park and walking trails, you can put the car keys away and stroll to West Stettler Park, the Stettler Leisure Center, local shopping, and restaurants. This subdivision is as far south and west as the town currently has developed so the countryside is your neighbor! There are only a few lots remaining and this one is ready for a new home.