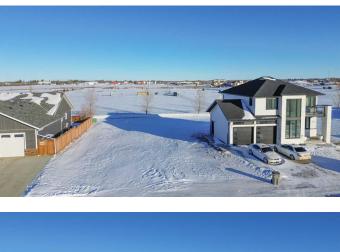

#### \$98,500

0 Bedroom, 0.00 Bathroom, Land on 0.17 Acres

Meadowlands, Stettler, Alberta

This is an awesome 19m x 37m lot which backs onto West Stettler Sports Park. This is the newest subdivision in the Town of Stettler and is growing into a beautiful community. The new builds in this area are some of the most attractive homes in town and make for a clean and aesthetically pleasing street. With direct access to the sports park and walking trails, you can put the car keys away and stroll to West Stettler Park, the Stettler Leisure Center, local shopping, and restaurants. This subdivision is as far south and west as the town currently has developed so the countryside is your neighbor! There are only a few lots remaining and this one is ready for a new home.