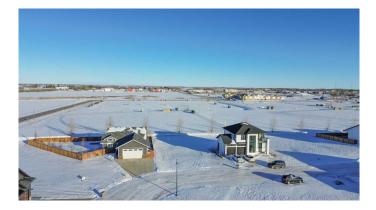

#### \$98,500

0 Bedroom, 0.00 Bathroom, Land on 0.17 Acres

Meadowlands, Stettler, Alberta

This is an awesome 19m x 37m lot which backs onto West Stettler Sports Park. This is the newest subdivision in the Town of Stettler and is growing into a beautiful community. The new builds in this area are some of the most attractive homes in town and make for a clean and aesthetically pleasing street. With direct access to the sports park and walking trails, you can put the car keys away and stroll to West Stettler Park, the Stettler Leisure Center, local shopping, and restaurants. This subdivision is as far south and west as the town currently has developed so the countryside is your neighbor! There are only a few lots remaining and this one is ready for a new home.