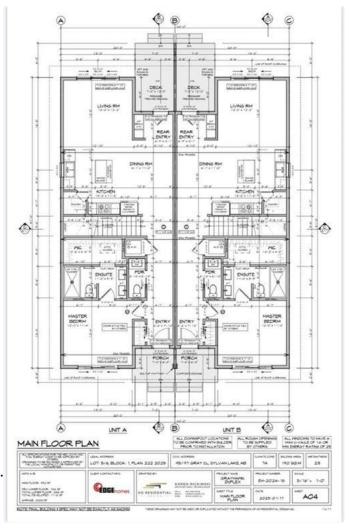

### \$449,900

3 Bedroom, 3.00 Bathroom, 952 sqft Residential on 0.05 Acres

Greyhawk, Sylvan Lake, Alberta

Under construction Edge Homes built bungalow with a 18x18 detached garage & main floor laundry. The perfect home to downsize into, this 3 bedroom 3 bathroom unit is sure to impress your friends and family. Bright open floorplan with 9 ft ceilings and luxury vinyl plank flooring. Relax in the living room and watch the deer & wildlife in the farmers field behind. Entertain in the functional kitchen with centre island eating bar, corner pantry, soft close cabinets, under cabinet lighting, black granite sil sink, pull out garbage & recycling, range hood and stainless appliances. Dining room to entertain your friends, leads to handy back bench with decorative hooks, back door with with full glass/blind insert, back deck with privacy wall. 2 piece powder room for guests. Spoil yourself with this stunning primary bedroom with carpet flooring, huge walk in closet 4 piece ensuite with double sinks, stand up shower with glass door and seat. Basement is complete with family room, 2 more bedrooms one with a massive walk in closet for extra storage, 4pce bathroom. 9 foot ceilings and large windows make this basement perfect for teens or guests. High efficiency furnace, 40 gal high efficiency hot water tank. Front yard is landscaped with front sod, back yard is levelled with black dirt and has 18x18 detached garage. Located in Grayhawk on the west side of Sylvan Lake, with easy access to all town amenities, the lake, golf course, shopping, highway access and surrounded by