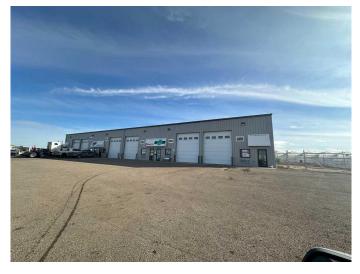

#### \$3,000

0 Bedroom, 0.00 Bathroom, Commercial on 0.00 Acres

Redcliff Industrial, Redcliff, Alberta

This versatile 2600 sq ft industrial condo unit offers an ideal setup for a wide range of operations. This bay features drive thru bay, office and reception area, 2 washrooms, Make up air, and a shared, fenced and gated yard. Available for sale of lease.