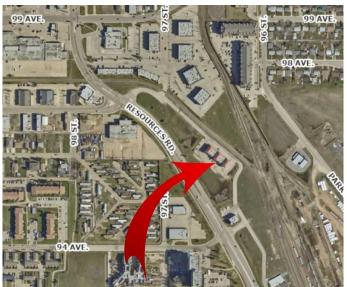

### \$309,900

0 Bedroom, 0.00 Bathroom, Commercial on 0.07 Acres

Resources Industrial Park., Grande Prairie, Alberta

Discover a prime 1,380 sqft retail, office, or professional space in the highly sought-after Tuscan Square, located in the vibrant North end of Railtown. This high-visibility location faces Resources Road, offering exceptional exposure for your business. With accessible parking directly outside your front door and a prominent pylon sign along Resources Road, your business will be seen by a steady flow of traffic.

## **Community Information**

Address 104, 9505 Resources Road Subdivision Resources Industrial Park.

City Grande Prairie
County Grande Prairie

Province Alberta
Postal Code T8V 8C2