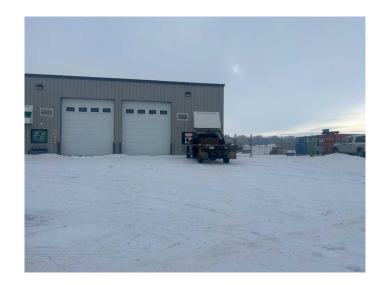

### \$395,000

0 Bedroom, 0.00 Bathroom, Commercial on 0.00 Acres

Redcliff Industrial, Redcliff, Alberta

This versatile 2600 sq ft industrial condo unit offers an ideal setup for a wide range of operations. This bay features drive thru bay, office and reception area, 2 washrooms, Make up air, and a shared, fenced and gated yard. Available for sale of lease.