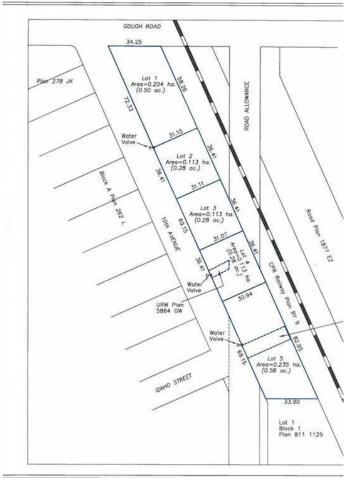

#### \$300,000

0 Bedroom, 0.00 Bathroom, Land on 0.28 Acres

NONE, Carstairs, Alberta

Excellent location .28-acre commercial lot. Located in high traffic area. Great retail and office opportunities. Services are to the property line

### **Essential Information**

| A2188268        |
|-----------------|
| \$300,000       |
| 0.00            |
| 0.28            |
| Land            |
| Commercial Land |
| Active          |
|                 |

### **Community Information**

| Address     | 650 10 Avenue S      |
|-------------|----------------------|
| Subdivision | NONE                 |
| City        | Carstairs            |
| County      | Mountain View County |
| Province    | Alberta              |
| Postal Code | TOM 0N0              |