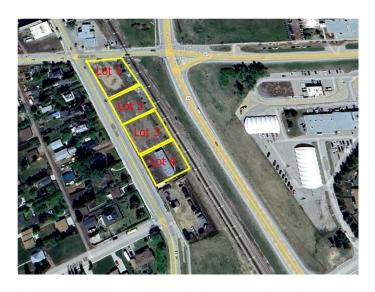

#### \$300,000

0 Bedroom, 0.00 Bathroom, Land on 0.28 Acres

NONE, Carstairs, Alberta

Excellent location .28-acre commercial lot. Located in high traffic area. Great retail and office opportunities. Services are to the property line

### **Community Information**

| Address     | 650 10 Avenue S      |
|-------------|----------------------|
| Subdivision | NONE                 |
| City        | Carstairs            |
| County      | Mountain View County |
| Province    | Alberta              |
| Postal Code | TOM 0N0              |