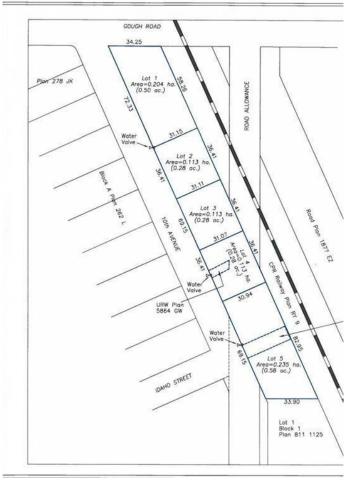

#### \$275,000

0 Bedroom, 0.00 Bathroom, Land on 0.28 Acres

NONE, Carstairs, Alberta

Excellent location .28-acre commercial lot. 102 feet by 119 feet. Located in high traffic area. Great retail and office opportunities Services are to the property line