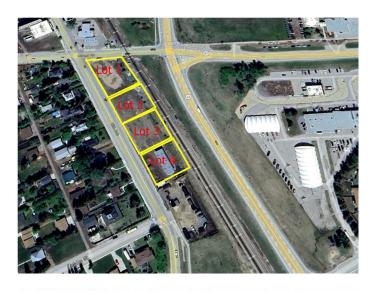

#### \$275,000

0 Bedroom, 0.00 Bathroom, Land on 0.28 Acres

NONE, Carstairs, Alberta

Excellent location .28-acre commercial lot. 102 feet by 119 feet. Located in high traffic area. Great retail and office opportunities Services are to the property line