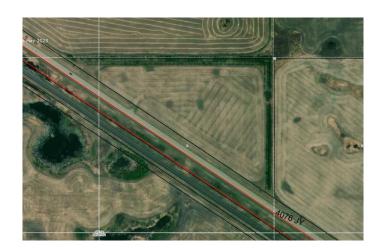

### \$249,000

0 Bedroom, 0.00 Bathroom, Land on 19.44 Acres

NONE, Rural Wainwright No. 61, M.D. of, Alberta

This parcel is situated immediately adjacent to Highway 14, approximately 2 miles west of Wainwright on the North side of the highway. It features a mature shelterbelt along the North and East boundaries, enhancing it's overall appeal for both residential and commercial purposes.