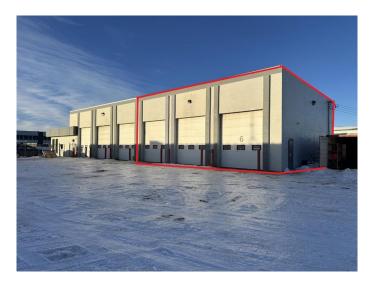

#### \$5,500

0 Bedroom, 0.00 Bathroom, Commercial on 0.00 Acres

Richmond Industrial Park, Grande Prairie, Alberta

Located on the South side of Grande Prairie just off of 84th Avenue this property offers three 50' bays, a large yard, new lights throughout, and is conveniently situated in the Richmond Industrial Park. This has the warehouse space and yard a company is looking for without the excess cost and hassle of a ton of offices. This is a must-see for any company looking to set up on the South side of Grande Prairie in a clean building at a price that won't break the bank. Call your Commercial Realtor© for more information or to book a showing today. (Base Rent = \$5,500/month plus GST. Additional Rent: = \$1,500.00/month plus GST includes utilities. Total All -In Monthly Payment: \$7000.00/month plus GST.)