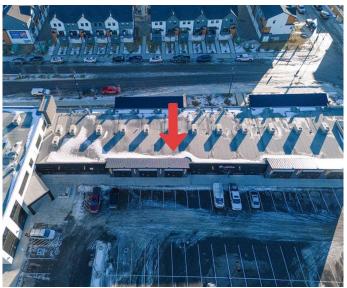

#### \$760,500

0 Bedroom, 0.00 Bathroom, Commercial on 0.00 Acres

Dawson's Landing, Chestermere, Alberta

Discover a prime opportunity in a brand-new plaza located in t Dawson Landing community of Chestermere. This turn-key ready retail bay offers approximately 1,300 +/- square feet of versatile space, ideal for a wide range of businesses. The plaza is already home to a diverse mix of successful tenants, including a Chai Bar, liquor store, daycare, Chestermere Law, physiotherapy clinic, and more.

### **Community Information**

Address 1107, 20 Dawson Wharf Mou

Commercial

Subdivision Dawson's Landing

City Chestermere County Chestermere

Province Alberta
Postal Code T1X 2Z5