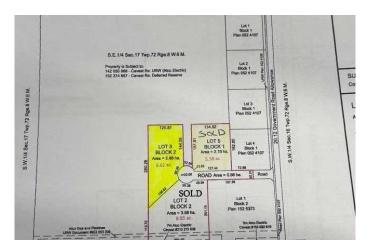

## **Community Information**

Address Lot 3, Range Road 84 Township Road 722

Subdivision NONE

City Wembley

County Grande Prairie No. 1, County of

Province Alberta
Postal Code T0H 2J0

#### **Additional Information**

Date Listed February 3rd, 2025

Days on Market 77

Zoning CR-5