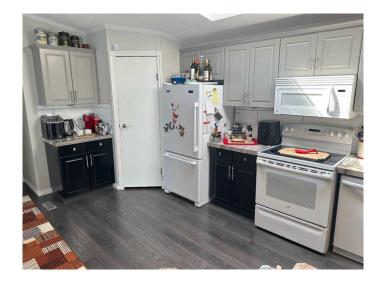

### \$259,900

3 Bedroom, 2.00 Bathroom, 1,520 sqft Mobile on 0.00 Acres

Davenport, Red Deer, Alberta

Exquisite Modernized Residence in Coveted Davenport Place Community! Nestled within the sought-after Davenport Place Community, this recently renovated mobile home is a true marvel! Spanning over 1520 square feet of comfortable living space, it showcases a myriad of new enhancements bound to captivate. Upon entry, be greeted by the seamless fusion of laminate and tile flooring, exuding a contemporary and refined aura. The tasteful palette of new interior paint effortlessly complements the latest design trends, while eye-catching light fixtures grace the ceilings, enhancing the overall allure of the interior. Crown moldings and baseboards, freshly installed, impart an air of sophistication, harmonizing the entire abode. The heart of this home lies in its stunning kitchen. Meticulously refinished cabinets offer a rejuvenated aesthetic, while the expansive peninsula, crowned with a newer laminate surface and elevated eating bar, serves as a focal point for culinary endeavors and social gatherings alike. Bathed in natural light from a skylight, the kitchen exudes warmth and hospitality. The primary bedroom is a sanctuary of elegance, boasting ample space for personalization. Its ensuite has been exquisitely remodeled, featuring an above-counter sink and a generously-sized walk-in shower, promising a lavish retreat within your own domain. Two additional bedrooms and a full bath, discreetly positioned at the opposite end of the residence, ensure privacy and comfort for