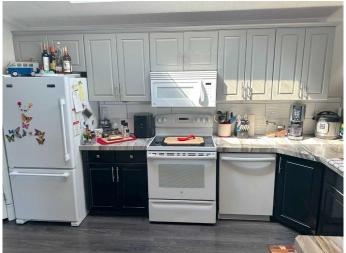

### \$259,900

3 Bedroom, 2.00 Bathroom, 1,520 sqft Mobile on 0.00 Acres

Davenport, Red Deer, Alberta

Exquisite Modernized Residence in Coveted Davenport Place Community! Nestled within the sought-after Davenport Place Community, this recently renovated mobile home is a true marvel! Spanning over 1520 square feet of comfortable living space, it showcases a myriad of new enhancements bound to captivate. Upon entry, be greeted by the seamless fusion of laminate and tile flooring, exuding a contemporary and refined aura. The tasteful palette of new interior paint effortlessly complements the latest design trends, while eye-catching light fixtures grace the ceilings, enhancing the overall allure of the interior. Crown moldings and baseboards, freshly installed, impart an air of sophistication, harmonizing the entire abode. The heart of this home lies in its stunning kitchen. Meticulously refinished cabinets offer a rejuvenated aesthetic, while the expansive peninsula, crowned with a newer laminate surface and elevated eating bar, serves as a focal point for culinary endeavors and social gatherings alike. Bathed in natural light from a skylight, the kitchen exudes warmth and hospitality. The primary bedroom is a sanctuary of elegance, boasting ample space for personalization. Its ensuite has been exquisitely remodeled, featuring an above-counter sink and a generously-sized walk-in shower, promising a lavish retreat within your own domain. Two additional bedrooms and a full bath, discreetly positioned at the opposite end of the residence, ensure privacy and comfort for