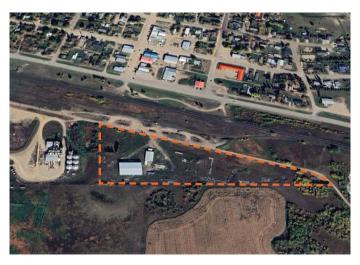

# BELOW REPLACEMENT VALUE! 2 Freestanding buildings on 7.60 Acres. Property is perfect for Oilfield related

businesses, Farm equipment storage or many other Industrial related businesses. The Property is located just off of HWY 14 in the Village of Irma, Alberta just 20 minutes West of Wainwright and 90 minutes East of Edmonton. Smaller building is 4,625 SF and the larger building is 14,000 SF. Seller is a General Contractor and is willing to work with the Buyer to modify the buildings to suit. Property can be made available for immediate possession.

#### **Amenities**

Utilities Natural Gas Connected, Water Connected, Electricity Connected, Phone

Connected

Interior

Heating Natural Gas, Radiant

**Exterior** 

Lot Description Cleared, Level, Triangular Lot