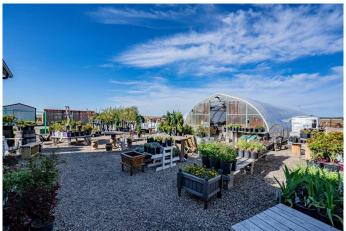

# \$345,000

1 Bedroom, 1.00 Bathroom, 1,500 sqft Residential on 9.09 Acres

NONE, Notikewin, Alberta

Need more room? This 9.09-acre property, located just minutes north of Manning and about 1 mile off Highway #35, offers plenty of potential. Situated at Notikewin, the property features a beautifully landscaped yard with a gated entrance and a well-maintained gravel driveway. Included is a 30' x 50' wood-framed building, formerly used for a greenhouse business, that could possibly be converted into a home. Additionally, the property boasts four moveable greenhouses and a spacious 24' x 24' cold storage building. Fully serviced and connected to the municipal water system, this property is ready for its next owner. Call today to book your viewing!