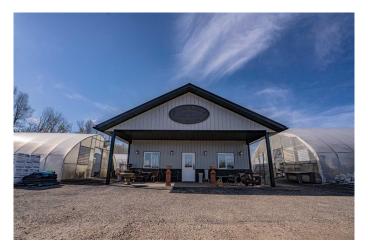

# \$345,000

1 Bedroom, 1.00 Bathroom, 1,500 sqft Residential on 9.09 Acres

NONE, Notikewin, Alberta

Need more room? This 9.09-acre property, located just minutes north of Manning and about 1 mile off Highway #35, offers plenty of potential. Situated at Notikewin, the property features a beautifully landscaped yard with a gated entrance and a well-maintained gravel driveway. Included is a 30' x 50' wood-framed building, formerly used for a greenhouse business, that could possibly be converted into a home. Additionally, the property boasts four moveable greenhouses and a spacious 24' x 24' cold storage building. Fully serviced and connected to the municipal water system, this property is ready for its next owner. Call today to book your viewing!

## **Exterior**

Exterior Features Private Yard Lot Description Landscaped

Roof Metal

Construction Wood Frame, Metal Siding

Foundation Slab