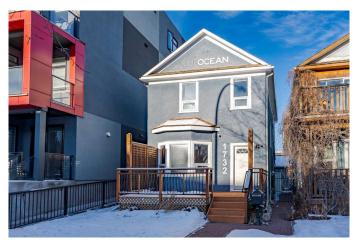

# \$699,998 - 1732 11 Avenue Sw, Calgary

MLS® #A2186909

## \$699,998

0 Bedroom, 0.00 Bathroom, Commercial on 0.07 Acres

Sunalta, Calgary, Alberta

ATTENTION INVESTORS, DEVELOPERS, **BUSINESS OWNERS - NO CONDO FEES!** Discover a rare opportunity in Downtown Calgary community in Sunalta to own a versatile office/retail property zoned as direct control (DC), just steps from the LRT Station and New Community Hub/Park. This 1909 character building is on a 25' x 130' lot offers 1988sqft of useable and rentable space including the main & upper floors, basement and detached heated garage. This charming 2 storey thoughtfully converted for Office/Retail use offers a main floor with an office area, boardroom, kitchenette, and 2-piece bathroom; a second floor with three spacious offices and a 3-piece bathroom; and a basement (illegal) suite with a private entrance, kitchen, living area, bedroom, bathroom, and laundry. Modern upgrades include a high-efficiency furnace, tankless water heater, and security system. The detached single garage (shared party wall), plus 3-5 surface parking stalls offers ample storage and FREE PARKING. This property is ideal for investors, developers, or small business owners seeking to own rather than lease. Perfect for mixed-use development, professional services, creative industries, wellness industry, rental income or live-work setups â€" don't miss this opportunity!

Built in 1909

#### **Exterior**

Lot Description Back Lane, Landscaped, Level, Low Maintenance Landscape, Near

**Public Transit** 

Roof Asphalt Shingle

Construction Stucco, Wood Frame

Foundation Block