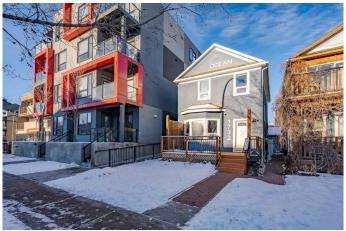

# \$699,998 - 1732 11 Avenue Sw, Calgary

MLS® #A2186909

## \$699,998

0 Bedroom, 0.00 Bathroom, Commercial on 0.07 Acres

Sunalta, Calgary, Alberta

ATTENTION INVESTORS, DEVELOPERS, **BUSINESS OWNERS - NO CONDO FEES!** Discover a rare opportunity in Downtown Calgary community in Sunalta to own a versatile office/retail property zoned as direct control (DC), just steps from the LRT Station and New Community Hub/Park. This 1909 character building is on a 25' x 130' lot offers 1988sqft of useable and rentable space including the main & upper floors, basement and detached heated garage. This charming 2 storey thoughtfully converted for Office/Retail use offers a main floor with an office area, boardroom, kitchenette, and 2-piece bathroom; a second floor with three spacious offices and a 3-piece bathroom; and a basement (illegal) suite with a private entrance, kitchen, living area, bedroom, bathroom, and laundry. Modern upgrades include a high-efficiency furnace, tankless water heater, and security system. The detached single garage (shared party wall), plus 3-5 surface parking stalls offers ample storage and FREE PARKING. This property is ideal for investors, developers, or small business owners seeking to own rather than lease. Perfect for mixed-use development, professional services, creative industries, wellness industry, rental income or live-work setups â€" don't miss this opportunity!

#### **Exterior**

Lot Description Back Lane, Landscaped, Level, Low Maintenance Landscape, Near

**Public Transit** 

Roof Asphalt Shingle

Construction Stucco, Wood Frame

Foundation Block