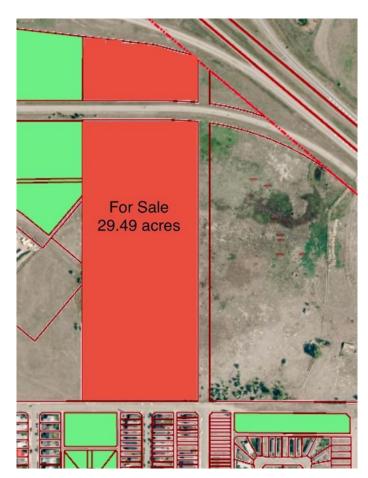

# \$2,359,200

0 Bedroom, 0.00 Bathroom, Land on 29.49 Acres

NONE, Brooks, Alberta

Prime 29.49 Acre Development Opportunity in Brooks

Seize this exceptional opportunity to develop an 29.49 acre parcel of land, strategically located on the south side of Highway 1 in the vibrant City of Brooks. Boasting Direct Control (DC) zoning, this property offers unparalleled flexibility, allowing for a wide variety of residential and commercial uses at the discretion of the City of Brooks. Whether you envision a thriving mixed use community, commercial hub, or diverse residential development, this parcel is poised to accommodate your vision.

Ideally situated near key amenities, including the Francophone School École Le Ruisseau, Medicine Hat College (Brooks Campus), and the established Meadowbrook residential neighborhood, this property is primed for growth. With its close proximity to Highway 1, it offers excellent visibility and accessibility, making it an attractive option for developers and investors.

The surrounding area is experiencing new growth, presenting a strong market for both residential and commercial developments. Residential opportunities include single family homes, multi-family complexes, or a combination of both to cater to the needs of this thriving community. Additionally, the potential for commercial development ensures

the creation of a well rounded and sustainable space.

City of Brooks sewer lines run through this parcel with additional utilities available nearby. Explore the flexibility of Direct Control zoning and review the land-use bylaw available in the supplement section of the listing for more details. Don't miss out on this rare chance to shape the future of Brooks in a prime and expanding location!