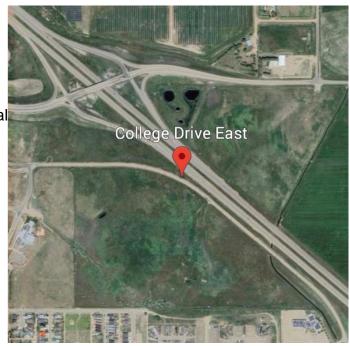

Ideally situated near key amenities, including the Francophone School École Le Ruisseau, Medicine Hat College (Brooks Campus), and the established Meadowbrook residential neighborhood, this property is primed for growth. With its close proximity to Highway 1, it offers excellent visibility and accessibility, making it an attractive option for developers and investors.