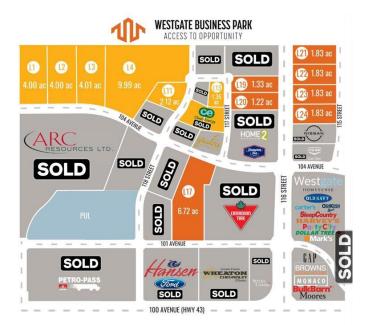

#### \$1,600,000

0 Bedroom, 0.00 Bathroom, Land on 4.01 Acres

Westgate., Grande Prairie, Alberta

Final Phase of Westgate Business Park. Providing you access to the thriving economies in the oil & gas, agriculture, and forestry industries. This High visibility 4.01 -Acre Industrial lot offers direct access to all major transportation routes. Close to Grande Prairie Regional Airport and the new Grande Prairie Regional Hospital. Grande Prairie is the service hub for northern Alberta and British Columbia, with a demographic service area of more than 275,000 people. Limited premier lots still available and this is the ideal place to build your business. Wexford offers build-to-suit options to bring your design plans to life. Call a commercial REALTOR® today for more information.