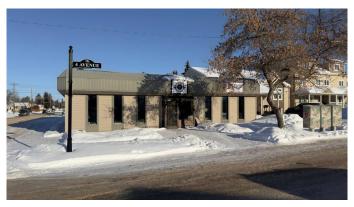

## \$374,900 - 902 4 Avenue, Wainwright

MLS® #A2185770

# MOTIVATED SELLER â€" DON'T MISS THIS OPPORTUNITY!

Prime Investment Opportunity: Unlock the potential of this 4,907.5 sq. ft. commercial gem â€" a perfect addition to your portfolio! With two reliable, long-term tenants already in place, this property offers immediate cash flow. Located in a bustling area, this corner-lot beauty is zoned C1, putting you at the heart of commercial activity and just steps from Main Street. Whether you're looking for a secure investment with tenants in place or seeking a property with prime growth potential, this centrally located commercial space is calling your name. Act fast â€" opportunities like this don't last!

### **Community Information**

Address 902 4 Avenue

Subdivision Wainwright

City Wainwright

County Wainwright No. 61, M.D. of

Province Alberta

Postal Code T9W1C6

**Amenities** 