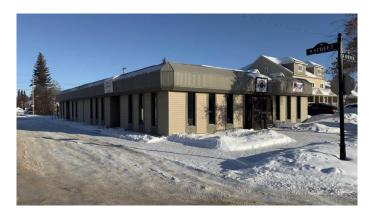

## \$374,900 - 902 4 Avenue, Wainwright

MLS® #A2185770

# MOTIVATED SELLER â€" DON'T MISS THIS OPPORTUNITY!

Prime Investment Opportunity: Unlock the potential of this 4,907.5 sq. ft. commercial gem â€" a perfect addition to your portfolio! With two reliable, long-term tenants already in place, this property offers immediate cash flow. Located in a bustling area, this corner-lot beauty is zoned C1, putting you at the heart of commercial activity and just steps from Main Street. Whether you're looking for a secure investment with tenants in place or seeking a property with prime growth potential, this centrally located commercial space is calling your name. Act fast â€" opportunities like this don't last!

### **Community Information**

Address 902 4 Avenue

Subdivision Wainwright

City Wainwright

County Wainwright No. 61, M.D. of

Province Alberta

Postal Code T9W1C6

**Amenities** 