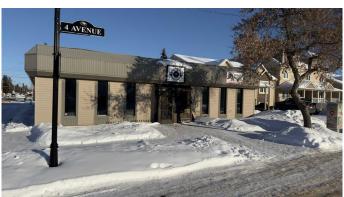

## \$374,900 - 902 4 Avenue, Wainwright

MLS® #A2185770

# MOTIVATED SELLER â€" DON'T MISS THIS OPPORTUNITY!

Prime Investment Opportunity: Unlock the potential of this 4,907.5 sq. ft. commercial gem â€" a perfect addition to your portfolio! With two reliable, long-term tenants already in place, this property offers immediate cash flow. Located in a bustling area, this corner-lot beauty is zoned C1, putting you at the heart of commercial activity and just steps from Main Street. Whether you're looking for a secure investment with tenants in place or seeking a property with prime growth potential, this centrally located commercial space is calling your name. Act fast â€" opportunities like this don't last!

### **Community Information**

Address 902 4 Avenue

Subdivision Wainwright

City Wainwright

County Wainwright No. 61, M.D. of

Province Alberta

Postal Code T9W1C6

**Amenities** 