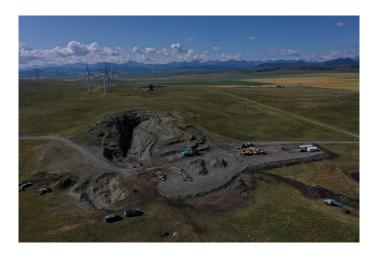

#### \$295,000

0 Bedroom, 0.00 Bathroom, Commercial on 0.00 Acres

NONE, Cowley, Alberta

Castle Rock Products is a provincially permitted sandstone quarry located 1 mile west of Cowley. Easy access to Hwy 3, currently mining a variety of sandstone product. Full product line available on request. Supplier of product to landscaping companies.