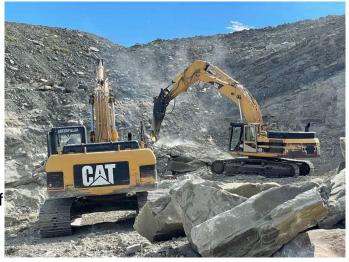

#### \$295,000

0 Bedroom, 0.00 Bathroom, Commercial on 0.00 Acres

NONE, Cowley, Alberta

Castle Rock Products is a provincially permitted sandstone quarry located 1 mile west of Cowley. Easy access to Hwy 3, currently mining a variety of sandstone product. Full product line available on request. Supplier of product to landscaping companies.