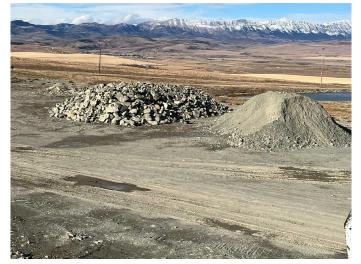

#### \$295,000

0 Bedroom, 0.00 Bathroom, Commercial on 0.00 Acres

NONE, Cowley, Alberta

Castle Rock Products is a provincially permitted sandstone quarry located 1 mile west of Cowley. Easy access to Hwy 3, currently mining a variety of sandstone product. Full product line available on request. Supplier of product to landscaping companies.