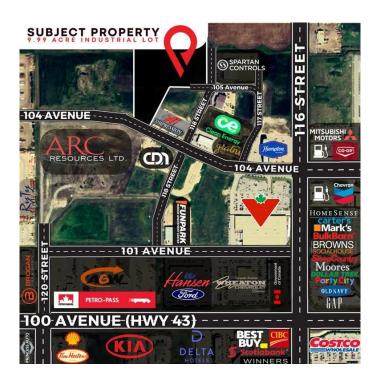

# \$3,996,000 - 11802 104 Avenue, Grande Prairie

MLS® #A2184777

## \$3,996,000

0 Bedroom, 0.00 Bathroom, Land on 9.99 Acres

Westgate., Grande Prairie, Alberta

Final Phase of Westgate Business Park. Providing you access to the thriving economies in the oil & gas, agriculture, and forestry industries. This High visibility 9.99 -acre Industrial lot offers direct access to all major transportation routes. Close to Grande Prairie Regional Airport and the new Grande Prairie Regional Hospital. Grande Prairie is the service hub for northern Alberta and British Columbia, with a demographic service area of more than 275,000 people. Limited premier lots still available and this is the ideal place to build your business. Wexford offers build-to-suit options to bring your design plans to life. Call a commercial REALTOR® today for more information.

#### **Community Information**

Address 11802 104 Avenue

Subdivision Westgate.

City Grande Prairie

FINAL PHASE NOW SELLING

County Grande Prairie

Province Alberta
Postal Code T8V 8B5