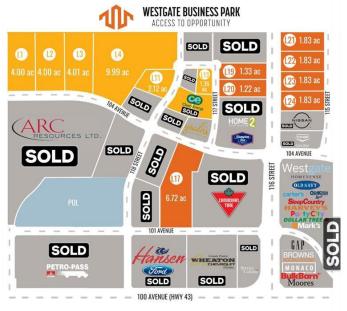

## \$3,996,000

0 Bedroom, 0.00 Bathroom, Land on 9.99 Acres

Westgate., Grande Prairie, Alberta

Final Phase of Westgate Business Park. Providing you access to the thriving economies in the oil & gas, agriculture, and forestry industries. This High visibility 9.99 -acre Industrial lot offers direct access to all major transportation routes. Close to Grande Prairie Regional Airport and the new Grande Prairie Regional Hospital. Grande Prairie is the service hub for northern Alberta and British Columbia, with a demographic service area of more than 275,000 people. Limited premier lots still available and this is the ideal place to build your business. Wexford offers build-to-suit options to bring your design plans to life. Call a commercial REALTOR® today for more information.