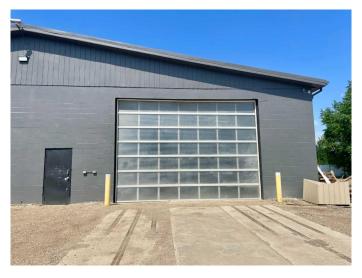

#### \$2,000

0 Bedroom, 0.00 Bathroom, Commercial on 0.00 Acres

Wainwright, Wainwright, Alberta

Industrial shop with 3200 square feet available for lease on the West end of Wainwright. The shop is 40' x 80 with a 2 pc Bathroom, 2 entrance doors and a 14' h x 20' w overhead door. If you are looking for a secure location, this is the place for you. Surrounded by an industrial fence and secured with an automatic gate and cameras will put your mind at ease. Suitable tenants for this Industrial area will be considered and References are required upon application. This 2 year lease includes snow removal at \$2000/month plus utilities and the possibility of renewal at the end of the term. Lease will be available June 1, 2025