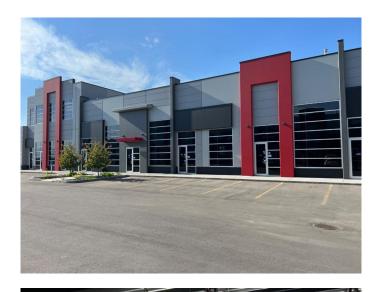

# \$674,415 - 3155, 6520 36 Street Ne, Calgary

MLS® #A2184052

### \$674,415

0 Bedroom, 0.00 Bathroom, Commercial on 0.00 Acres

Saddleridge Industrial, Calgary, Alberta

Welcome To #3155-6520 36 Street NE Metro Mall BOOSTING 2141 sellable SQFT can add additional 1-4 more units 2200-10,000 sqft can be added (as partition walls will be installed prior to possession. This unit is conveniently located off BUSY 36 ST NE leading to the Airport Tunnel. These modern units are available for possession immediately. This trendy building offers a range of mixed-use opportunities from Retail, Office, to Light Industrial, and is perfect for businesses looking for ample space to thrive.. All units are single title and can be sold individually. Located just a few minutes drive from the Calgary International Airport and within walking distance to the LRT, this unit is highly accessible and conveniently situated. The building comes with ample parking spaces for both customers and employees, providing ease of access and convenience to all. The unit's I-B zoning also makes it ideal for a wide range of uses, such as medical facilities, exercise and fitness studios, yoga studios, financial services, child care facilities, restaurants and bars, and even post-secondary institutions (subject to city approvals)

## **Community Information**

Address 3155, 6520 36 Street Ne Subdivision

Saddleridge Industrial

City Calgary County Calgary **Province** Alberta T3J 2L3