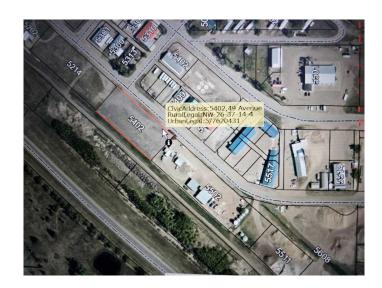

### \$30,000

0 Bedroom, 0.00 Bathroom, Land on 1.06 Acres

NONE, Castor, Alberta

Industrial land located on 49 ave in Castor, 1.06 acres, has services

## **Community Information**

Address 5402 49 Avenue

Subdivision NONE City Castor

County Paintearth No. 18, County of

Province Alberta
Postal Code T0C0X0