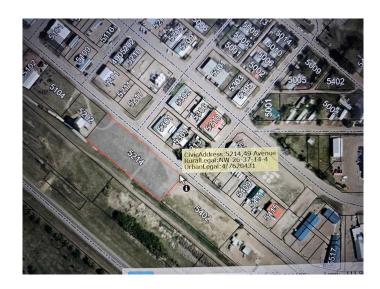

### \$30,000

0 Bedroom, 0.00 Bathroom, Land on 1.36 Acres

NONE, Castor, Alberta

Industrial land in Castor, located on 49 ave, near the elevator, 1.36 acres, has services.

## **Community Information**

Address 5214 49 Avenue

Subdivision NONE City Castor

County Paintearth No. 18, County of

Province Alberta
Postal Code T0C0X0