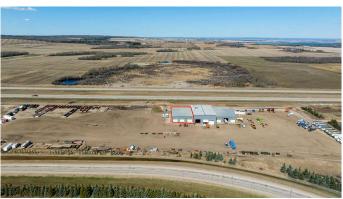

#### \$16

0 Bedroom, 0.00 Bathroom, Commercial on 3.00 Acres

NONE, Wembley, Alberta

This 7,500 SF space, located in a fully demised multi-tenant property, boasts three 100-foot bays with three 16' x 16' overhead doors and includes 3 acres of fenced and graveled yard for secure equipment storage and operations. Positioned directly off Highway 43 just north of Wembley, this property offers exceptional accessibility at an affordable price. For those requiring more space, up to an additional 10 acres can be leased at \$1,500 per acre as requested. Don't miss outâ€"contact your local Commercial Realtor® today to arrange a viewing or for more details.