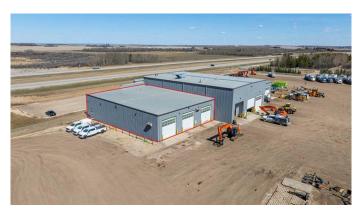

#### \$16

0 Bedroom, 0.00 Bathroom, Commercial on 3.00 Acres

NONE, Wembley, Alberta

This 7,500 SF space, located in a fully demised multi-tenant property, boasts three 100-foot bays with three 16' x 16' overhead doors and includes 3 acres of fenced and graveled yard for secure equipment storage and operations. Positioned directly off Highway 43 just north of Wembley, this property offers exceptional accessibility at an affordable price. For those requiring more space, up to an additional 10 acres can be leased at \$1,500 per acre as requested. Don't miss outâ€"contact your local Commercial Realtor® today to arrange a viewing or for more details.