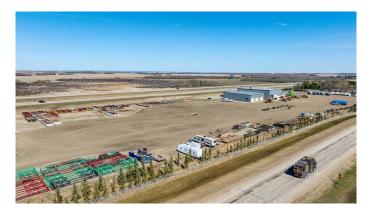

#### \$16

0 Bedroom, 0.00 Bathroom, Commercial on 3.00 Acres

NONE, Wembley, Alberta

This 7,500 SF space, located in a fully demised multi-tenant property, boasts three 100-foot bays with three 16' x 16' overhead doors and includes 3 acres of fenced and graveled yard for secure equipment storage and operations. Positioned directly off Highway 43 just north of Wembley, this property offers exceptional accessibility at an affordable price. For those requiring more space, up to an additional 10 acres can be leased at \$1,500 per acre as requested. Don't miss outâ€"contact your local Commercial Realtor® today to arrange a viewing or for more details.