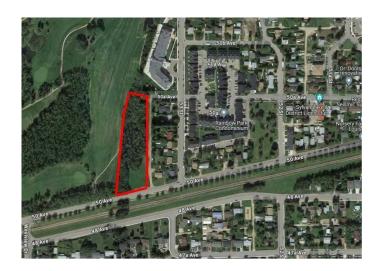

# \$1,200,000

0 Bedroom, 0.00 Bathroom, Land on 2.29 Acres

Downtown, Sylvan Lake, Alberta

Multi-family site backing onto the picturesque Sylvan Lake Golf and Country Club. Plans may be available for a large commercial and residential condo. Alternatively, it would be ideal for a multi-family investment property in a market where the vacancy rate is currently almost zero. Property is just short walk to downtown and the beach.

## **Community Information**

Address 5310 50 Avenue

Subdivision Downtown
City Sylvan Lake

County Red Deer County

Province Alberta
Postal Code T4S1E7

#### **Exterior**

Lot Description No Neighbours Behind, Near Golf Course, On Golf Course