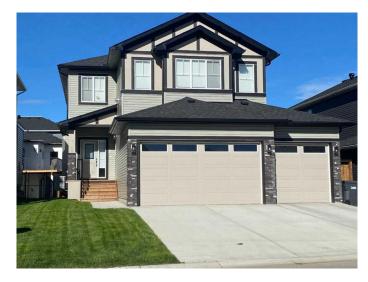

# \$649,000 - 729 Mandalay Avenue Nw, Carstairs

MLS® #A2183500

## \$649,000

3 Bedroom, 3.00 Bathroom, 2,216 sqft Residential on 0.12 Acres

NONE, Carstairs, Alberta

New price, NEWLY BUILT HOME COMPLETING CONSTRUCTION. This NEW Home offers an open floor plan on the main, with 9 foot ceilings, fire place in the Living room, Kitchen centre island, a Walk through Pantry to the Mud room and Garage door access to the Triple (3 bay)garage Insulated and drywalled.. included are Auto door openers with remote controls. Features of the kitchen are Quartz counter tops and centre Island with recessed and hanging lighting. All baths feature Quartz counter tops. Your Master bedroom has a walk in closet with organized wood shelves . The master bedroom features a raised tray ceiling with recessed lighting. furthermore the master bathroom has a double sink counter in quartz, a separate shower in quartz and a jetted tub for two . Your main Floor has a home office or den with a double door entry for privacy. Main entrance with a large Foyer that soars open to the top 2nd floor allowing for Sun bright lighting . This home offers larger windows through out. An attached Triple garage includes a man door into the home and offers -668' square feet of useable garage space. Second floor comes with a laundry room., plus a 19.7 foot wide Bonus room for home entertainment with your loved ones. Now is a good time to meet the builder and choose your interior Colors, carpet grade and appliances. The Carstairs community comes with two (2) grocery stores, Tim Hortons, Chinese and Thai food restaurant, in addition you have