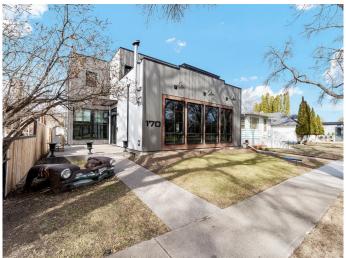

### \$899,000

3 Bedroom, 3.00 Bathroom, 2,880 sqft Residential on 0.14 Acres

Riverside, Medicine Hat, Alberta

Welcome to a property that redefines city living â€" a masterpiece of industrial chic, nestled right in the heart of Medicine Hat. This stunning home offers an expansive 3,030 square feet of pure elegance, drenched in natural light from oversized windows that create a bright and airy ambiance you'll fall in love with.

With a durable, low-maintenance exterior, you'II spend less time on upkeep and more time soaking in everything this vibrant

neighborhood has to offer. Parks, trails, trendy cafes, and downtown's finest restaurants are all within walking distance â€" making every day an adventure.

#### Built in 2016