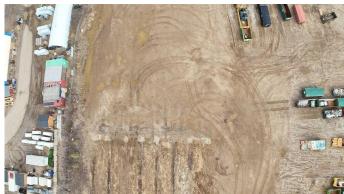

### \$8,500

0 Bedroom, 0.00 Bathroom, Commercial on 0.00 Acres

Gregoire Park, Fort McMurray, Alberta

Premier Commercial Leasing Opportunity in Fort McMurray

Discover unparalleled potential with our exclusive 1-acre laydown lot, strategically located in the thriving heart of industrial and commercial land in Gregoire Park in Fort McMurray. This prime property, available for lease beginning February 1, 2024, presents a unique opportunity for businesses seeking to expand or establish their presence in a dynamic commercial environment.

Strategic Location: Nestled within the bustling town of Fort McMurray, this lot offers easy access to local amenities and transportation networks, making it an ideal hub for operations.

Secure and Gated Facility: Prioritizing your business's security, the property is encompassed within a fully gated area, ensuring peace of mind and a safe environment for your operations.

Energized Site Equipped with reliable power supply, this lot caters to a diverse range of business needs, from construction and storage.

Flexibility and Potential: With ample space and versatile usage options, this lot is a canvas for your entrepreneurial vision, offering numerous possibilities for business growth and development.