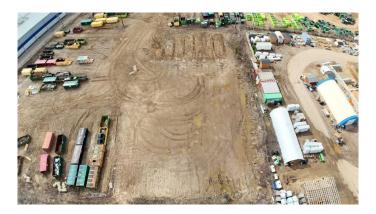

### \$8,500

0 Bedroom, 0.00 Bathroom, Commercial on 0.00 Acres

Gregoire Park, Fort McMurray, Alberta

Premier Commercial Leasing Opportunity in Fort McMurray

Discover unparalleled potential with our exclusive 1-acre laydown lot, strategically located in the thriving heart of industrial and commercial land in Gregoire Park in Fort McMurray. This prime property, available for lease beginning February 1, 2024, presents a unique opportunity for businesses seeking to expand or establish their presence in a dynamic commercial environment.

Strategic Location: Nestled within the bustling town of Fort McMurray, this lot offers easy access to local amenities and transportation networks, making it an ideal hub for operations.

Secure and Gated Facility: Prioritizing your business's security, the property is encompassed within a fully gated area, ensuring peace of mind and a safe environment for your operations.

Energized Site Equipped with reliable power supply, this lot caters to a diverse range of business needs, from construction and storage.

Flexibility and Potential: With ample space and versatile usage options, this lot is a canvas for your entrepreneurial vision, offering numerous possibilities for business growth and development.