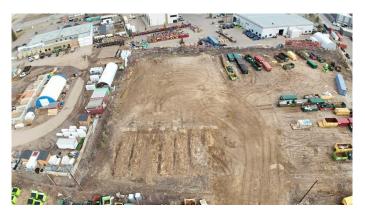

### \$8,500

0 Bedroom, 0.00 Bathroom, Commercial on 0.00 Acres

Gregoire Park, Fort McMurray, Alberta

Premier Commercial Leasing Opportunity in Fort McMurray

Discover unparalleled potential with our exclusive 1-acre laydown lot, strategically located in the thriving heart of industrial and commercial land in Gregoire Park in Fort McMurray. This prime property, available for lease beginning February 1, 2024, presents a unique opportunity for businesses seeking to expand or establish their presence in a dynamic commercial environment.

Strategic Location: Nestled within the bustling town of Fort McMurray, this lot offers easy access to local amenities and transportation networks, making it an ideal hub for operations.

Secure and Gated Facility: Prioritizing your business's security, the property is encompassed within a fully gated area, ensuring peace of mind and a safe environment for your operations.

Energized Site Equipped with reliable power supply, this lot caters to a diverse range of business needs, from construction and storage.

Flexibility and Potential: With ample space and versatile usage options, this lot is a canvas for your entrepreneurial vision, offering numerous possibilities for business growth and development.