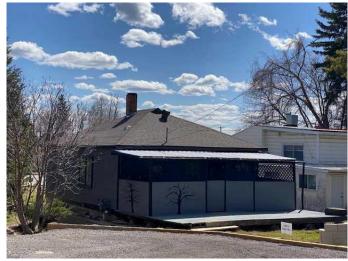

### \$1,700

0 Bedroom, 0.00 Bathroom, Commercial on 0.00 Acres

NONE, Edson, Alberta

For Lease, 700sq.ft. house with Highway 16 Frontage zoned DC-O (Direct Control-Open). This land use district is generally intended to provide for a range of uses to serve the travelling and local public using Hghway 16. Ideal permitted uses would be Retail, Minor eating establishment, personal service establishment, gift shop or a small business: Accountants/Lawyers Office, subject to Town approval. The house is furnished and has a living room, kitchen, 4 piece bathroom, two bedrooms, back and front entrances and site on a 7000 sq.ft. lot. Parking in the back.

Roof Asphalt Shingle