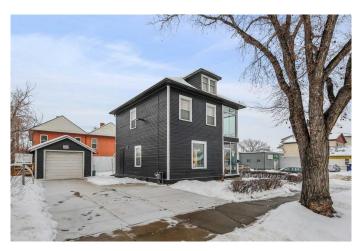

# \$35 - 620 Marsh Road Ne, Calgary

MLS® #A2182710

#### \$35

0 Bedroom, 0.00 Bathroom, Commercial on 0.00 Acres

Bridgeland/Riverside, Calgary, Alberta

Prime Leasing Opportunity on Edmonton Trail â€" Bridgeland

Discover a premium commercial space now available for lease on bustling Edmonton Trail, nestled in the heart of Bridgeland â€" one of Calgary's most vibrant inner-city communities. This location offers unmatched exposure with high pedestrian and vehicle traffic, making it ideal for businesses looking to thrive in a dynamic urban setting.

## Highlights:

Prime Location: Situated within a dense multi-family residential area, surrounded by essential amenities including retail shops, medical services, and dining establishments. Exceptional Visibility: Benefit from consistent exposure to foot traffic and commuters along Edmonton Trail, a major thoroughfare. Thriving Community: Bridgeland is a hub of activity, offering a perfect blend of urban convenience and neighborhood charm. Versatile Use: Ideal for retail, professional services, or boutique businesses seeking a highly visible and accessible space. Don't miss this rare opportunity to position your business in a sought-after area with the infrastructure and vibrancy to support growth.