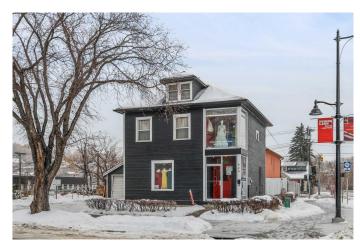

# \$35 - 620 Marsh Road Ne, Calgary

MLS® #A2182710

#### \$35

0 Bedroom, 0.00 Bathroom, Commercial on 0.00 Acres

Bridgeland/Riverside, Calgary, Alberta

Prime Leasing Opportunity on Edmonton Trail â€" Bridgeland

Discover a premium commercial space now available for lease on bustling Edmonton Trail, nestled in the heart of Bridgeland â€" one of Calgary's most vibrant inner-city communities. This location offers unmatched exposure with high pedestrian and vehicle traffic, making it ideal for businesses looking to thrive in a dynamic urban setting.

## Highlights:

Prime Location: Situated within a dense multi-family residential area, surrounded by essential amenities including retail shops, medical services, and dining establishments. Exceptional Visibility: Benefit from consistent exposure to foot traffic and commuters along Edmonton Trail, a major thoroughfare. Thriving Community: Bridgeland is a hub of activity, offering a perfect blend of urban convenience and neighborhood charm. Versatile Use: Ideal for retail, professional services, or boutique businesses seeking a highly visible and accessible space. Don't miss this rare opportunity to position your business in a sought-after area with the infrastructure and vibrancy to support growth.