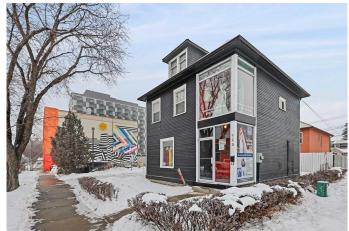

# \$35 - 620 Marsh Road Ne, Calgary

MLS® #A2182710

#### \$35

0 Bedroom, 0.00 Bathroom, Commercial on 0.00 Acres

Bridgeland/Riverside, Calgary, Alberta

Prime Leasing Opportunity on Edmonton Trail â€" Bridgeland

Discover a premium commercial space now available for lease on bustling Edmonton Trail, nestled in the heart of Bridgeland â€" one of Calgary's most vibrant inner-city communities. This location offers unmatched exposure with high pedestrian and vehicle traffic, making it ideal for businesses looking to thrive in a dynamic urban setting.

## Highlights:

Prime Location: Situated within a dense multi-family residential area, surrounded by essential amenities including retail shops, medical services, and dining establishments. Exceptional Visibility: Benefit from consistent exposure to foot traffic and commuters along Edmonton Trail, a major thoroughfare. Thriving Community: Bridgeland is a hub of activity, offering a perfect blend of urban convenience and neighborhood charm. Versatile Use: Ideal for retail, professional services, or boutique businesses seeking a highly visible and accessible space. Don't miss this rare opportunity to position your business in a sought-after area with the infrastructure and vibrancy to support growth.