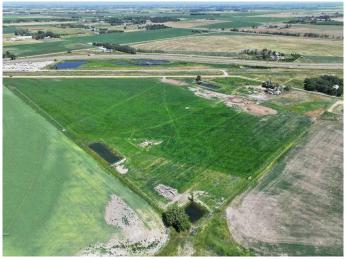

#### \$3,000,000

0 Bedroom, 0.00 Bathroom, Agri-Business on 0.00 Acres

NONE, Rural Lethbridge County, Alberta

Located just outside of Lethbridge, this 39.36-acre parcel offers exceptional development potential. With its close proximity to Highway 4, this land is easily accessible, providing a convenient gateway to the city and beyond. The property backs onto the growing commercial area of Stewart Siding.