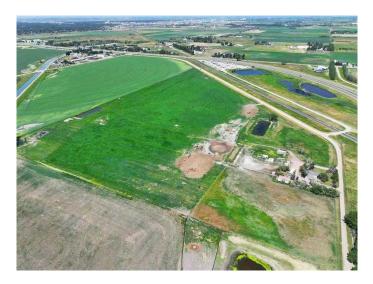

#### \$3,000,000

0 Bedroom, 0.00 Bathroom, Agri-Business on 0.00 Acres

NONE, Rural Lethbridge County, Alberta

Located just outside of Lethbridge, this 39.36-acre parcel offers exceptional development potential. With its close proximity to Highway 4, this land is easily accessible, providing a convenient gateway to the city and beyond. The property backs onto the growing commercial area of Stewart Siding.