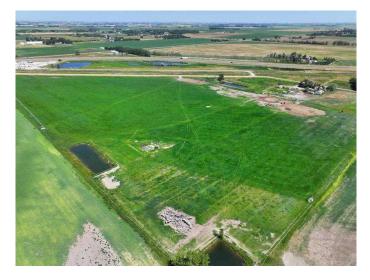

#### \$3,000,000

0 Bedroom, 0.00 Bathroom, Agri-Business on 0.00 Acres

NONE, Rural Lethbridge County, Alberta

Located just outside of Lethbridge, this 39.36-acre parcel offers exceptional development potential. With its close proximity to Highway 4, this land is easily accessible, providing a convenient gateway to the city and beyond. The property backs onto the growing commercial area of Stewart Siding.